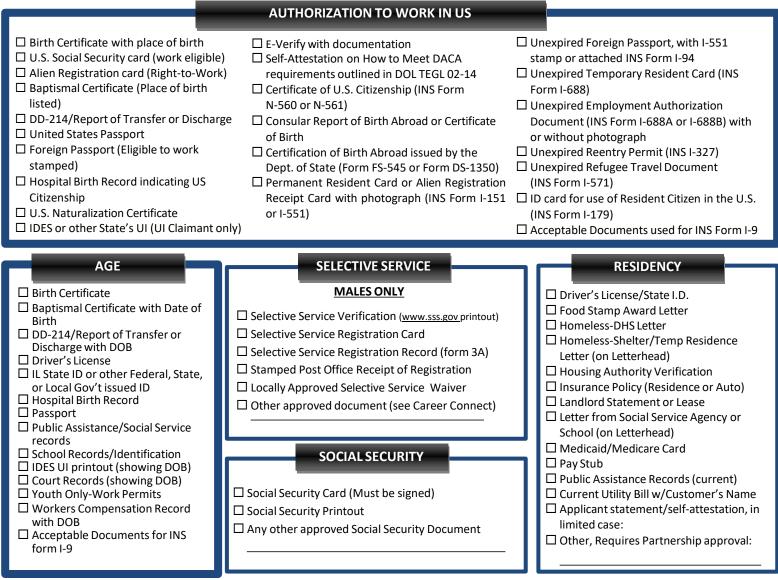

## LOCAL WORKFORCE INNOVATION AREA #26



## DISLOCATED

## **ELIGIBILITY CHECKLIST**

Participant Name:

## Agency Name:

Last 4 of SS#

Note: Only one selection required for each section. One document can be used for multiple sections, if applicable.



Note: Based on selected category, one document is required in each column, unless indicated.

|                                    | CATEGORY I: TERIVIINATION/LAID-OFF/UI  |                                                                                      |  |
|------------------------------------|----------------------------------------|--------------------------------------------------------------------------------------|--|
| Employment Status                  | Unemployment Comp. Verification        | Dislocation Category Verification                                                    |  |
| □ IDES UI Record showing           | □ IDES UI Records showing Eligible for | If eligible because of declining industry or low-growth                              |  |
| Termination or Layoff