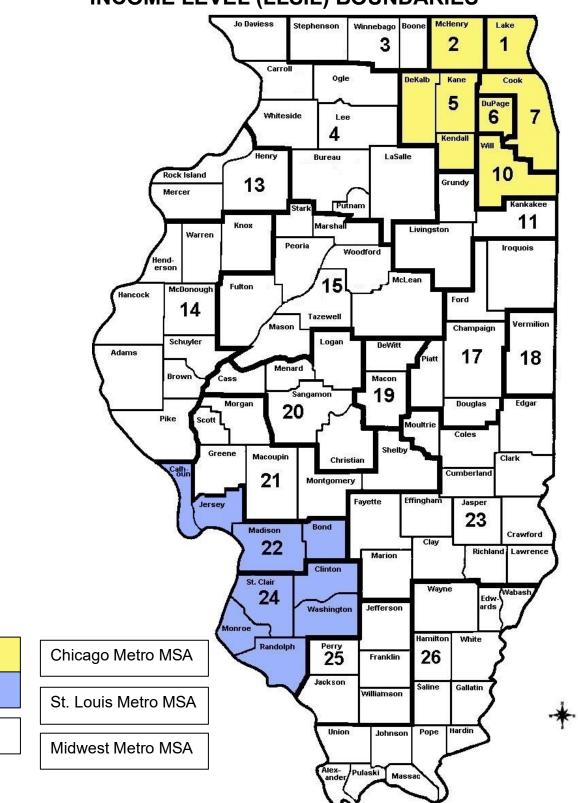

# INCOME GUIDELINES AND LOWER LIVING STANDARD INCOME LEVEL (LLSIL) BOUNDARIES

## INCOME GUIDELINES FOR DETERMINATION OF LOW-INCOME STATUS 70% of Lower Living Standard Income Level (LLSIL)

| These Guidelines are in effect<br>From: May 15, 2023 To: May 2, 2024                                                                                                               |                                                                                                        |                                                                                                        |                                                                                                        |  |
|------------------------------------------------------------------------------------------------------------------------------------------------------------------------------------|--------------------------------------------------------------------------------------------------------|--------------------------------------------------------------------------------------------------------|--------------------------------------------------------------------------------------------------------|--|
| Size of Family<br>Unit                                                                                                                                                             | LWIAs 1, 2, 5,<br>6, 7, 10                                                                             | LWIAs 22 and 24                                                                                        | LWIAs 3, 4, 11,<br>13, 14, 15, 17,<br>18, 19, 20, 21,<br>23,<br>25, 26                                 |  |
| 1                                                                                                                                                                                  | \$14,580                                                                                               | \$14,580                                                                                               | \$14,580                                                                                               |  |
| 2                                                                                                                                                                                  | \$19,720                                                                                               | \$19,720                                                                                               | \$19,720                                                                                               |  |
| 3                                                                                                                                                                                  | \$25,099                                                                                               | \$24,860                                                                                               | \$25,000                                                                                               |  |
| 4                                                                                                                                                                                  | \$30,987                                                                                               | \$30,000                                                                                               | \$30,863                                                                                               |  |
| 5                                                                                                                                                                                  | \$36,571                                                                                               | \$35,140                                                                                               | \$36,419                                                                                               |  |
| 6                                                                                                                                                                                  | \$42,771                                                                                               | \$40,280                                                                                               | \$42,600                                                                                               |  |
|                                                                                                                                                                                    | For family units with<br>more than six<br>members, add<br><b>\$6,200</b> for each<br>additional member | For family units with<br>more than six<br>members, add<br><b>\$5,679</b> for each<br>additional member | For family units with<br>more than six<br>members, add<br><b>\$6,181</b> for each<br>additional member |  |
| * An Italicized income level indicates the 2023 Poverty Guideline was higher than the LLSIL for the<br>selected Metropolitan Statistical Area (MSA), and thus that level was used. |                                                                                                        |                                                                                                        |                                                                                                        |  |

| These Guidelines are in effect<br>From: May 3, 2024 To: Continuing                                           |                                                                                                        |                                                                                                        |                                                                                                        |  |
|--------------------------------------------------------------------------------------------------------------|--------------------------------------------------------------------------------------------------------|--------------------------------------------------------------------------------------------------------|--------------------------------------------------------------------------------------------------------|--|
| Size of Family<br>Unit                                                                                       | LWIAs 1, 2, 5,<br>6, 7, 10                                                                             | LWIAs 22 and 24                                                                                        | LWIAs 3, 4, 11,<br>13, 14, 15, 17,<br>18, 19, 20, 21,<br>23,<br>25, 26                                 |  |
| 1                                                                                                            | \$ 15,060                                                                                              | \$ 15,060                                                                                              | \$ 15,060                                                                                              |  |
| 2                                                                                                            | \$ 20,440                                                                                              | \$ 20,440                                                                                              | \$ 20,440                                                                                              |  |
| 3                                                                                                            | \$ 26,773                                                                                              | \$ 25,820                                                                                              | \$ 26,591                                                                                              |  |
| 4                                                                                                            | \$ 33,054                                                                                              | \$ 31,200                                                                                              | \$ 32,827                                                                                              |  |
| 5                                                                                                            | \$ 39,010                                                                                              | \$ 36,580                                                                                              | \$ 38,737                                                                                              |  |
| 6                                                                                                            | \$ 45,624                                                                                              | \$ 41,960                                                                                              | \$ 45,311                                                                                              |  |
|                                                                                                              | For family units with<br>more than six<br>members, add<br><b>\$6,613</b> for each<br>additional member | For family units with<br>more than six<br>members, add<br><b>\$6,023</b> for each<br>additional member | For family units with<br>more than six<br>members, add<br><b>\$6,574</b> for each<br>additional member |  |
| * An Italicized income level indicates the 2024 Poverty Guideline was higher than the LLSIL for the selected |                                                                                                        |                                                                                                        |                                                                                                        |  |