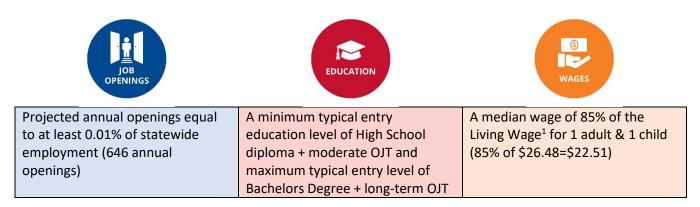

#### **Guiding Framework**

The ETPL Demand Occupations Workgroup agreed upon the following criteria to determine indemand occupations to provide the most flexibility and qualitative based inclusion:

- <u>Education Level</u>: A minimum typical entry education level of High School diploma + moderate On-the-Job (OJT) and maximum typical entry level of bachelor's degree + long-term OJT.
- <u>Wages:</u> A median wage of 85% of the Living Wage<sup>1</sup> for 1 adult &1 child (85% of \$26.48=\$22.51).
- <u>Annual Average Job Openings</u>: Projected annual openings equal to at least 0.01% of statewide employment (646 annual openings).
- Addition of other occupations that approach, but do not meet, the data-based criteria to ensure a range of occupations in each of the State's Leading and Emerging industries.
  - These are reflected in the Growth/Moderate category.